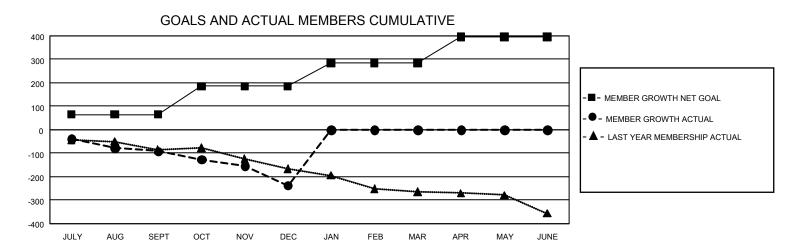

## GMT Constitutional Area 2, Group D

REPORT DOES NOT INCLUDE CLUBS IN UNDISTRICTED AREAS.

| Clubs                 |               |           |               | Members               |                         |                         |                                                    |
|-----------------------|---------------|-----------|---------------|-----------------------|-------------------------|-------------------------|----------------------------------------------------|
| RESULTS FOR 2021-2022 |               |           |               | RESULTS FOR 2021-2022 |                         |                         |                                                    |
| QUARTER               | NEW CLUB GOAL | NEW CLUBS | DROPPED CLUBS | QUARTER MEM           | IBER GROWTH NET<br>GOAL | MEMBER GROWTH<br>ACTUAL | DROPPED MEMBERS<br>ACTUAL (including<br>transfers) |
| JULY/AUG/SEPT         | 0             | 0         | 4             | JULY/AUG/SEPT         | 65                      | 84                      | 164                                                |
| OCT/NOV/DEC           | 6             | 0         | 2             | OCT/NOV/DEC           | 120                     | 136                     | 262                                                |
| JAN/FEB/MAR           | 3             | 0         | 0             | JAN/FEB/MAR           | 100                     | 0                       | 0                                                  |
| APR/MAY/JUNE          | 15            | 0         | 0             | APR/MAY/JUNE          | 111                     | 0                       | 0                                                  |