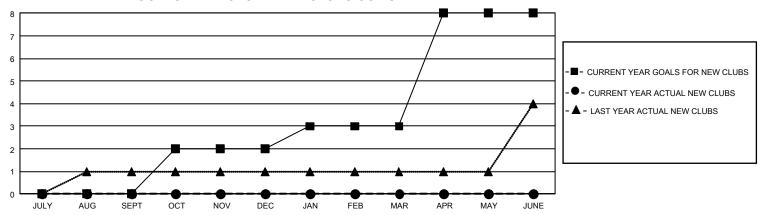

## GMT Constitutional Area 2, Group D

REPORT DOES NOT INCLUDE CLUBS IN UNDISTRICTED AREAS.

| Clubs                 |               |           |               | Members               |                         |                         |                                                    |
|-----------------------|---------------|-----------|---------------|-----------------------|-------------------------|-------------------------|----------------------------------------------------|
| RESULTS FOR 2021-2022 |               |           |               | RESULTS FOR 2021-2022 |                         |                         |                                                    |
| QUARTER               | NEW CLUB GOAL | NEW CLUBS | DROPPED CLUBS | QUARTER MEM           | IBER GROWTH NET<br>GOAL | MEMBER GROWTH<br>ACTUAL | DROPPED MEMBERS<br>ACTUAL (including<br>transfers) |
| JULY/AUG/SEPT         | 0             | 0         | 4             | JULY/AUG/SEPT         | 65                      | 84                      | 164                                                |
| OCT/NOV/DEC           | 6             | 0         | 2             | OCT/NOV/DEC           | 120                     | 136                     | 262                                                |
| JAN/FEB/MAR           | 3             | 0         | 0             | JAN/FEB/MAR           | 100                     | 0                       | 0                                                  |
| APR/MAY/JUNE          | 15            | 0         | 0             | APR/MAY/JUNE          | 111                     | 0                       | 0                                                  |